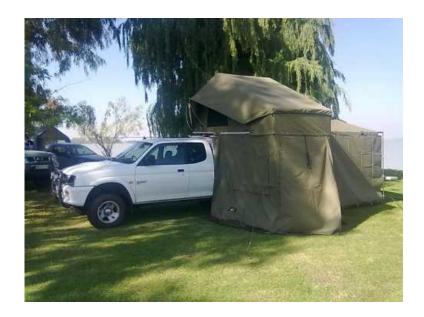

## **Colt clubcab 4x4 (95000 R)**

Location **Gauteng, Midrand** https://www.freeadsz.co.za/x-17217-z

Colt 2.8 TDI Clubcab 4x4 c/w aluminium canopy and rooftop tent. Canopy has water tank and power supply. Bakkie is in exellent condition. New engine 3 years ago and new garett turbo recently. Tyres in good condition. All paperwork and licence upto date. Contact,.