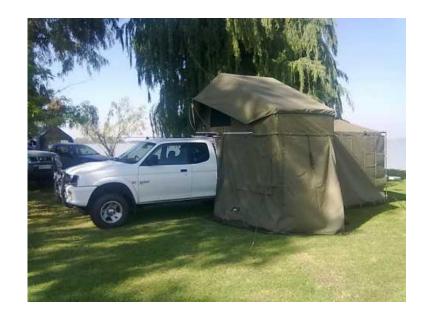

## Colt 2.8 clubcab 4x4 (95000 R)

Location **Gauteng, Midrand** https://www.freeadsz.co.za/x-17218-z

Colt 2.8 TDI Clubcab 4x4 c/w aluminium canopy and rooftop tent. Canopy has water tank and power supply. Bakkie is in exellent condition. New engine 3 years ago and new garett turbo recently. Tyres in good condition. All paperwork and licence upto date. Contact,.