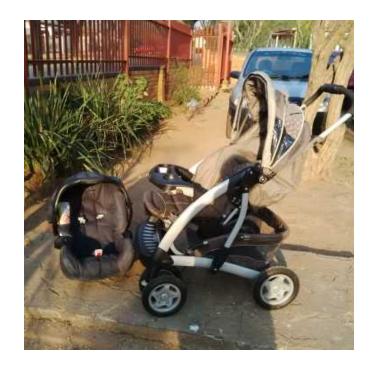

## **Greco pram and car seat (800 R)**

Location **Gauteng, Midrand** https://www.freeadsz.co.za/x-172304-z

Greco pram good condition with car seat that clips onto.

|    | Greco pram and car seat                                   |
|----|-----------------------------------------------------------|
|    | ://www.freeadsz.co.za/x-17                                |
|    | Greco pram and car seat                                   |
|    | https://www.freeadsz.co.za/x-1723<br>04-z                 |
|    | Greco pram and car seat https://www.freeadsz.co.za/x-1723 |
|    | Greco pram and car seat                                   |
|    | https://www.freeadsz.co.za/x-1723<br>04-z                 |
|    | Greco pram and car seat                                   |
|    | https://www.freeadsz.co.za/x-1723<br>04-z                 |
| 温泉 | Greco pram and car seat                                   |
|    | https://www.freeadsz.co.za/x-1723<br>04-z                 |
|    | Greco pram and car seat                                   |
|    | https://www.freeadsz.co.za/x-1723<br>04-z                 |
|    | Greco pram and car seat                                   |
|    | https://www.freeadsz.co.za/x-1723<br>04-z                 |
|    | Greco pram and car seat                                   |
|    | https://www.freeadsz.co.za/x-1723<br>04-z                 |
|    | Greco pram and car seat                                   |
|    | https://www.freeadsz.co.za/x-1723<br>04-z                 |