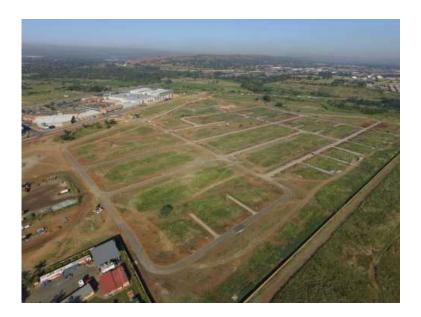

## **FREE MS Z:** It Does Not Get better Than This Get a STAND and BUILDING PACKAGE from R49500

Location Gauteng, Pretoria https://www.freeadsz.co.za/x-172658-z

Zambezi Manor Lifestyle Estate is an exquisite residential estate situated at the foot of the Magaliesberg mountain range in the Montana area of Pretoria. Zambezi Manor Lifestyle Estate is spread over 35 hectares of prime residential property. The estate consists of 217 full-title residential stands, 42 duet stands, two gatehouses, 24hour state of the art security, a clubhouse, swimming pool, outdoor gym, jogging trails and private open space area. This combination offers clients a unique lifestyle that is enhanced by the estateâ€<sup>™</sup>s cutting-edge security.