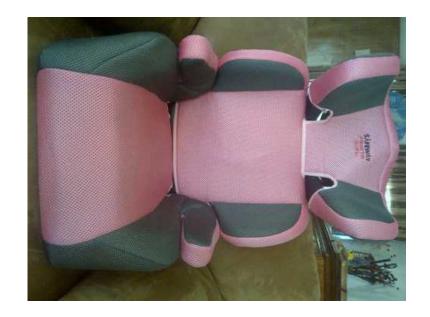

## Car Booster Seat (500 R)

Location **Gauteng, Moot** https://www.freeadsz.co.za/x-172831-z

Safeway Booster Seat. Colour pink excellent clean condition. Height adjustable with side impact protection. Suitable for use from 15kg to 36kg (Approx 4 to 11 years), easy fitting with car 3 point safety belt, easy breathe fabric, adjustable head support, backrest can be removed and seat used seperately, padded cover durable upholstery removable and machine.