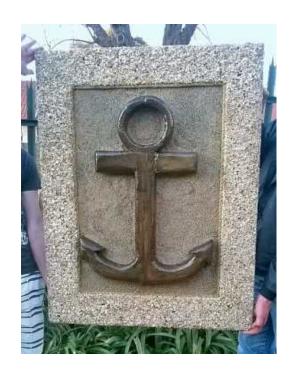

## Handmade anchor with real sea shells. R2000 Negotiable. (2000 R)

Gauteng, Johannesburg Location https://www.freeadsz.co.za/x-172837-z

Handmade anchor with real sea shells Frame is covered with crushed sea shells. Frame size. 1100mm X 855mm X 37mm. Coverd with woodoc varnish. Waighs plus mines 18kg. I only made this one. Brackets at the back to hang against the wall.

Contact Michael 074 358 9132 or Whatsapp I stay in Florida in the Westrand

| ttps<br>7-z                     |
|---------------------------------|
| z<br>s:/                        |
| tps://www.freeadsz.co.za<br>7-z |
| <b>~</b>                        |
| v.fr                            |
| 99                              |
| ac                              |
| dsz                             |
| 0                               |
| 0.2                             |
| ä                               |