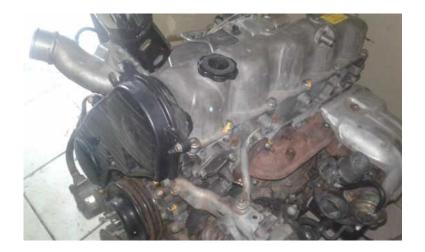

## Mazda WL 2.5 Engine (24500 R)

Location Gauteng, Bronkhorstspruit https://www.freeadsz.co.za/x-172871-z

We have a Mazda WL 2.5 Engine for

| Mazda WL 2.5 Engine               |
|-----------------------------------|-----------------------------------|-----------------------------------|-----------------------------------|-----------------------------------|-----------------------------------|-----------------------------------|-----------------------------------|-----------------------------------|-----------------------------------|
| https://www.freeadsz.co.za/x-1728 |
| 71-z                              |