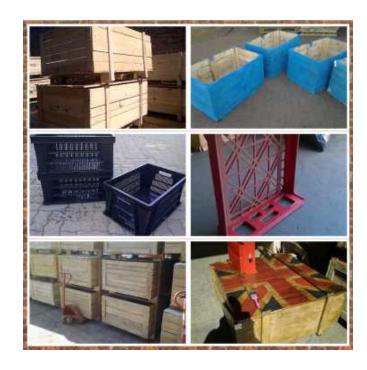

## **New and used crates**

Location **Gauteng, Midrand** https://www.freeadsz.co.za/x-17293-z

We supply, second hand wooden crates (1.4 x 1.2m x 600mm depth). Second hand plastic crates (milk crates, bread crates). New crates can be supplied on specs received. Contact. Corne.