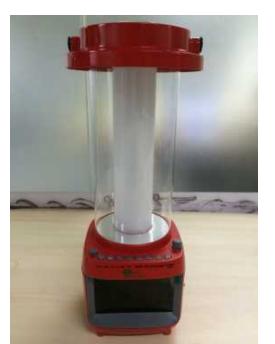

## solar lantern TV (2000 R)

Location Gauteng, Midrand https://www.freeadsz.co.za/x-17298-z

Solar lantern with TV is a clean solar energy products, It support by solar panel to using in household emergency and outdoor. It also supports USB and SD cards and TV functions and Radio functions and Cellphone charging.MGB energy (pty) Itd - 071 772 3147 . Delivery Collection or shipping can be arranged via SAPO, Fastway Nation wide - Eastern Cape, Free State, Gauteng, KwaZulu-Natal, Limpopo, Mpumalanga, Northern Cape, North West, Western