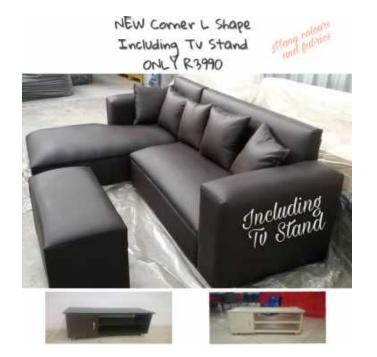

## New lounge suite including tv stand (3990 R)

Location Gauteng, Mamelodi https://www.freeadsz.co.za/x-173372-z

Brand new corner L shape including tv stand. Many colours and fabrics.

| New lounge suite including tv             |
|-------------------------------------------|
| https://www.freeadsz.co.za/x-1733<br>72-z |
| New lounge suite including stand          |
| https://www.freeadsz.co.za/x-173<br>72-z  |
| New lounge suite including stand          |
| https://www.freeadsz.co.za/x-173<br>72-z  |
| New lounge suite including stand          |
| https://www.freeadsz.co.za/x-1733<br>72-z |
| New lounge suite including stand          |
| https://www.freeadsz.co.za/x-173<br>72-z  |
| New lounge suite including stand          |
| https://www.freeadsz.co.za/x-173<br>72-z  |
| New lounge suite including stand          |
| https://www.freeadsz.co.za/x-1733<br>72-z |
| New lounge suite including stand          |
| https://www.freeadsz.co.za/x-1733<br>72-z |
| New lounge suite including stand          |
| https://www.freeadsz.co.za/x-17:<br>72-z  |
| New lounge suite including stand          |
| https://www.freeadsz.co.za/x-170<br>72-z  |