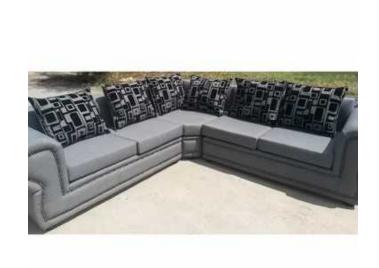

## Large corner lounge suite (5990 R)

Location **Gauteng, Pretoria** https://www.freeadsz.co.za/x-173393-z

Brand new large 2.7×2.7 corner lounge suite including cushions . Available in many colours and fabrics. We can arrange delivery. We accept cash on delivery Also see www.cheapcouch.co