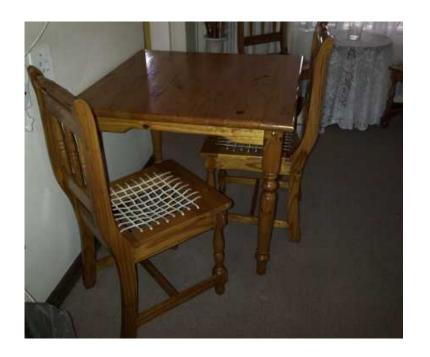

## Pine Table amp 4 Riempie Chairs SideboardServer - Varnished (5000 R)

Gauteng, Vereeniging Location https://www.freeadsz.co.za/x-173540-z

Perfect for a new home owner / young couples renting / great "Annie Sloan Chalk Paint" project, if want to change the look

Sideboard with 3 doors, and 3 drawers for your precious china and cutlery sets or just a stash-awayfrom-preying-eyes cupboard - Your space, your use!

NB: A few of the riempies need replacing

Table/Chairs can be purchased on their own at R2000 or nearest cash offer Sideboard/Server can be purchased on it's own at R3000 or nearest cash offer

Will sell all together for R4000 or nearest cash

| nttps://v<br>40-z                       | Pine Tal<br>Chairs<br>Varnished  |
|-----------------------------------------|----------------------------------|
| nttps://www.freeadsz.co.za/x-17<br>40-z | 6                                |
| eadsz.                                  | le amp 4 Riem<br>SideboardServer |
| 0.2                                     | 4 50                             |
| :a/x-17                                 | Riem<br>Server                   |