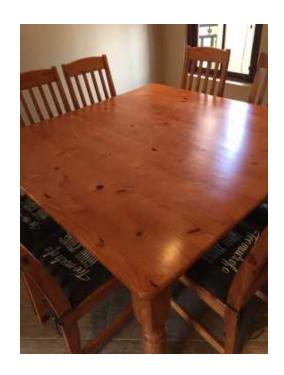

## Origin pine dining suite (3900 R)

Location **Gauteng, Centurion** https://www.freeadsz.co.za/x-173745-z

Origin pine dining room suite in perfect condition for sale. Table size 1.5m x 1.5m with 8 chairs and cushions. Contact ANDRE