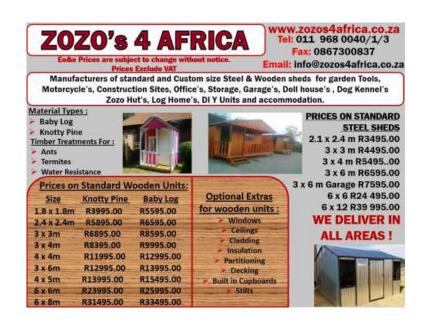

## Warehouse large 4 bed house Benoni For sale or Rent 500 sq or 1000 sq (0 R)



Location **Gauteng, Midrand** https://www.freeadsz.co.za/x-173779-z

For Sale ......For Rent

Large 5 Acre Plot + House 13 years old ware house 1000 sq Facebrick 6 years 3 phase power, light Ind consent use can apply full comm truck access upstairs board room offices tools ,kitchen, down 2 or 3 offices and kitchen, toilet comm rollerdoors both ends trucks ,truck parking yard Diffrent options for Rent! 500 Sq and offices or ???? own to offers wi fi Tel lines alarm sec cameras , Busy Rd engineering ,carwash,more on same rd Fairleads Strictly by



| Warehouse large 4 bed house Benoni For sale or Rent 500 sq or 1000 sq https://www.freeadsz.co.za/x-1737 79-z | Warehouse large 4 bed house Benoni For sale or Rent 500 sq or 1000 sq https://www.freeadsz.co.za/x-1737 79-z | Warehouse large 4 bed