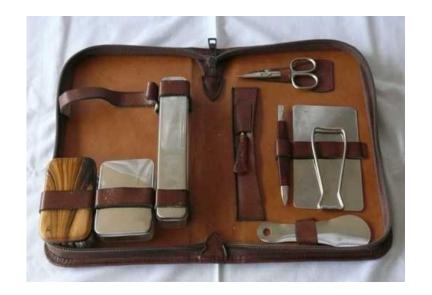

## Gentlemans Vintage Toiletry case. Brown leather finish and zip closure. (250 R)

Location Gauteng, Pretoria https://www.freeadsz.co.za/x-173814-z

Gentleman's Vintage Toiletry case. Brown leather finish and zip closure. With accessories as per photo. Size: 28x16x5 cm, collectors item.