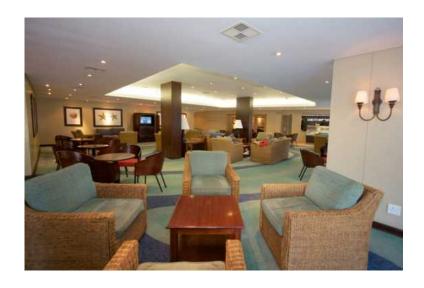

## **EXECUTE:** 2008 Z:22 Breakers Umhlanga 26 March to 2 April 2016. Sleeps 6 in 2 BedroomsSleeper Couch.

Location Gauteng, Johannesburg

https://www.freeadsz.co.za/x-17399-z

Guests are immediately struck by the futuristic horseshoe design of the Resort, which overlooks an attractive swimming pool and offers panoramic views of the garden and coastal area.