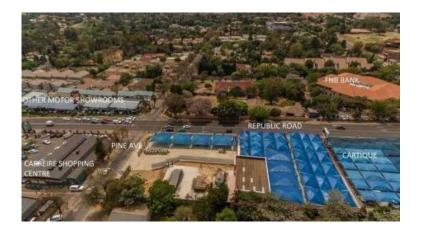

## **Motor Showroom to let (60000 R)**

Location **Gauteng, Johannesburg** https://www.freeadsz.co.za/x-174039-z

Brand new development, opposite Carrera shopping centre, up the road from Randburg waterfront, down the road from MNET. Location, Location, Location 2000m2 paved and shade net area of which approx 400m2 is showroom. Modern, light and brand new R60 000 plus...