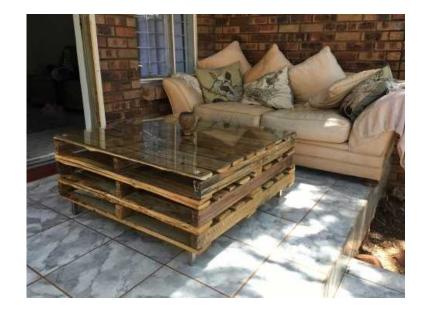

## Coffee Table (1200 R)

Location **Gauteng, Pretoria** https://www.freeadsz.co.za/x-174149-z

New 1m x 1m coffee table with glass!

|                                 |        |                                 |        |                                 |        |                                 |        |                                 | 温源     |                                 |        |                                 |        |                                 |        |                                 | 温馨     |                                 |        |
|---------------------------------|--------|---------------------------------|--------|---------------------------------|--------|---------------------------------|--------|---------------------------------|--------|---------------------------------|--------|---------------------------------|--------|---------------------------------|--------|---------------------------------|--------|---------------------------------|--------|
| https://www.freeadsz.cc<br>49-z | Coffee |
| ı.za/x-1741                     | Table  | ı.za/x-1741                     | Table  | ı.za/x-1741                     | Table  | .za/x-1741                      | Table  | o.za/x-1741                     | Table  | .za/x-1741                      | Table  | .za/x-1741                      | Table  | .za/x-1741                      | Table  | o.za/x-1741                     | Table  | ı.za/x-1741                     | Table  |