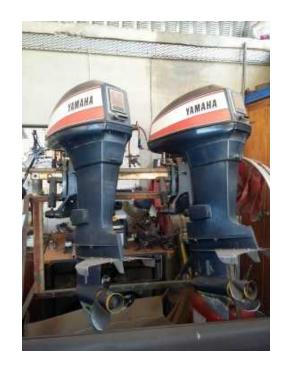

## Yamaha 55HP outboard engines X 2, trailer, boat (35000 R)

Location Gauteng, Midrand https://www.freeadsz.co.za/x-174168-z

2x Yamaha outboard engines in very good running condition, plus Trailer and Boat. the Boat needs.