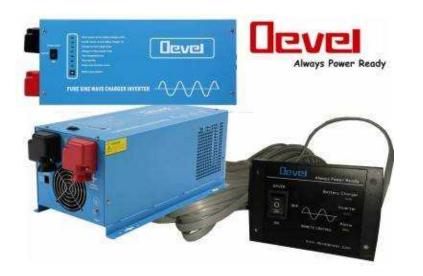

## DEVEL INVERTERS INCLUDING REMOTE CONTROLL

Location **Gauteng, Centurion** https://www.freeadsz.co.za/x-17421-z

PRICES ARE SUBJECT TO CHANGE WITHOUT PRIOR NOTICE
PLEASE NOTE: PRICES ARE EXCLUSIVE OF VALUE ADDED TAX (VAT)

PRODUCT DESCRIPTION AND SPECIFICATIONS

PURE SINE WAVE INVERTERS INCLUDING REMOTE CONTROLL:

- 1000W 12V
- 1500w 24v
- 2000W 12V
- 2000W 24V
- 2000W 48V
- 3000W 24V
- 3000W 48V
- 4000W 48V
- 5000W 48V
- 6000W 48V