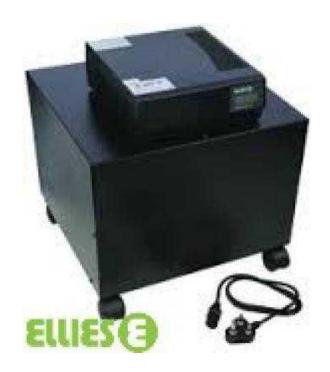

## ELLIES 1200W UPS SYSTEM-MODIFIED SINEWAVE INVERTER (7500 R)

Gauteng, Centurion Location

https://www.freeadsz.co.za/x-17423-z

PLEASE NOTE: PRICES ARE EXCLUSIVE OF VALUE ADDED TAX (VAT)

- Input power: 24 VOLT dc

- Output power: 1200 Watt / 2000VA 220vOLT AC

- Includes: 2 x 12V deep cycle maintenance free battery

- Overload protected automatically shuts down if max output is exceeded

- Built-in ATS with adjustable mains failure sensitivity automatically turns on when power supply through the mains fails

- Fossil fuel and pollution free

- Easy to move and setup when required

BUY DIRECT FROM THE IMPORTERS AND SAVE.

We import and sell a wide variety of LED lights and other solar related products. We keep stock on all our products.