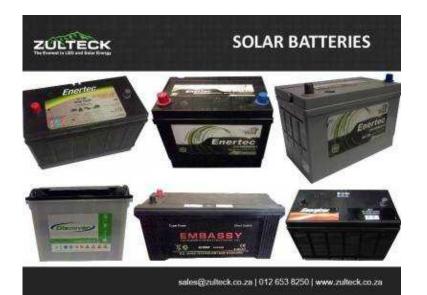

## Batteries, Solar, Power, Energy, 100AH, 12V, 60AH (88 R)

Gauteng, Centurion Location https://www.freeadsz.co.za/x-17427-z

PLEASE NOTE: PRICES ARE EXCLUSIVE OF VALUE ADDED TAX (VAT)

## **BATTERIES**

- 7.2AH 12V Battery R 87.71 each
- 35AH 12V Enertec R659.00 each
- 70AH 12V Enertec Deep Cycle ââ,¬â€œ R 1 140.34 each
- 100AH 12V Enertec Deep Cycle R 1 447.36 each
- 102AH 12V Energizer R 1 403.50 each
- 105AH 12V Enertec Deep Cycle R1 650.00 each
- 105AH 12V Bolts Deep Cycle R1 929.82 each
- 105AH 12V Bolts High Cycle R1 578.94 each
- 105AH 12V Discovery Tubular Flooded R2 447.36 each
- 140AH 12V Enertec R 2 099.99 each
- 200AH 12VBolts Gel R 5 631.60 each
- 225AH 6V Trojan R 2 226.00 each