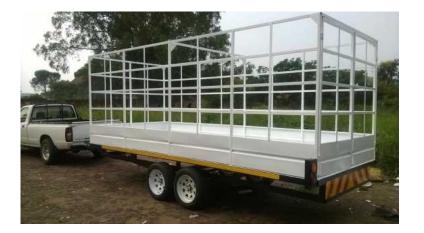

## ( trailers built to client spec From R16500 ) (16500 R)

Location Gauteng, Pretoria https://www.freeadsz.co.za/x-174303-z

Custom built Trailers from

| trailore built to client eno                     |
|--------------------------------------------------|
| (trailers pulit to client spec<br>From R16500 )  |
| https://www.freeadsz.co.za/x-1743<br>03-z        |
| ( trailers built to client spec<br>From R16500 ) |
| https://www.freeadsz.co.za/x-1743<br>03-z        |
| ( trailers built to client spec<br>From R16500 ) |
| https://www.freeadsz.co.za/x-1743<br>03-z        |
| ( trailers built to client spec<br>From R16500 ) |
| https://www.freeadsz.co.za/x-1743<br>03-z        |
| ( trailers built to client spec<br>From R16500 ) |
| https://www.freeadsz.co.za/x-1743<br>03-z        |
| ( trailers built to client spec<br>From R16500 ) |
| https://www.freeadsz.co.za/x-1743<br>03-z        |
| ( trailers built to client spec<br>From R16500 ) |
| https://www.freeadsz.co.za/x-1743<br>03-z        |
| ( trailers built to client spec<br>From R16500 ) |
| https://www.freeadsz.co.za/x-1743<br>03-z        |
| ( trailers built to client spec<br>From R16500 ) |
| https://www.freeadsz.co.za/x-1743<br>03-z        |
| ( trailers built to client spec<br>From R16500 ) |
| https://www.freeadsz.co.za/x-1743<br>03-z        |