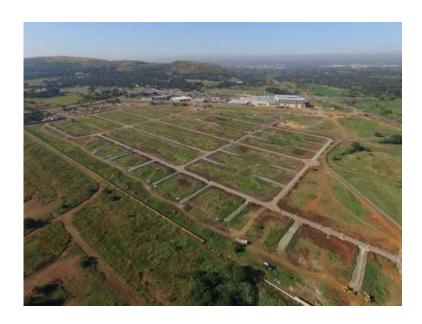

## Great Deal Get a STAND and a BUILDING PACKAGE from R495000 (495000 R)

Location Gauteng, Pretoria https://www.freeadsz.co.za/x-174746-z

Zambezi Manor Lifestyle Estate is a state of the art residential estate situated at the foot of the Magaliesberg mountain range in the rapidly growing area of Montana in Pretoria. The Estate is spread over 35 hectares of prime residential property with all the amenities and services in close proximity. Zambezi Manor Lifestyle Estate offers clients a unique lifestyle that is enhanced by the estate's cuttingedge security.

The Estate also offers building packages. Get the chance to interact with the builder on site, choose a plan get a visual look of your dream home and watch your dreams turn to reality!!

The Opportunity: Affordable Stands in the suburbs for your dream home. 217 full-title residential stands 42 duet stands All stands fully serviced

## Locality:

Zambezi Manor Lifestyle Estate is conveniently located next to Tshwane China Mall, Zambezi Retail