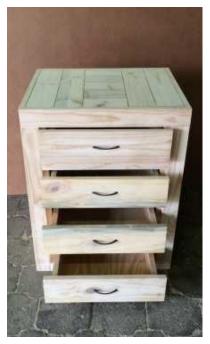

## Kitchen Cupboard Base unit Farmhouse series 700 with 4 drawers - Raw (3700 R)

Gauteng, Johannesburg Location https://www.freeadsz.co.za/x-174815-z

Very nice solid and versatile piece. Can also be used as a Chest of drawers. The 4 drawers are very handy and deep enough for a lot of Kitchen-ware.

**Dimensions** 

Length: 700mm Width: 580mm Height: 900mm

Also available in customized sizes as well as various stains and white wash.

| ttps://www.fre             | Kitchen Cupboard Farmhouse series 7 rawers - |  |
|----------------------------|----------------------------------------------|--|
| ttps://www.freeadsz.co.za/ | upboard Bas<br>series 700<br>-               |  |