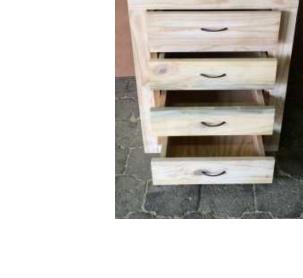

## Kitchen Cupboard Base unit Farmhouse series 700 with 4 drawers - Raw (3700 R)

Gauteng, Johannesburg Location https://www.freeadsz.co.za/x-174815-z

Very nice solid and versatile piece. Can also be used as a Chest of drawers. The 4 drawers are very handy and deep enough for a lot of Kitchen-ware.

**Dimensions** 

Length: 700mm Width: 580mm Height: 900mm

Also available in customized sizes as well as various stains and white wash.

| ttps://www.fre             | Kitchen Cupboard Farmhouse series 7 rawers - |  |
|----------------------------|----------------------------------------------|--|
| ttps://www.freeadsz.co.za/ | upboard Bas<br>series 700<br>-               |  |