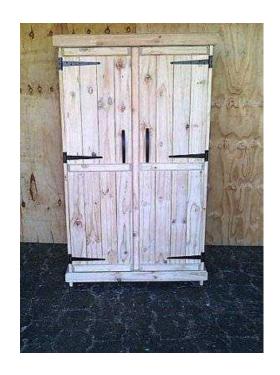

## Kitchen Cupboard Farmhouse series Free standing 1800 with 2 doors - Standard Raw

Gauteng, Johannesburg Location https://www.freeadsz.co.za/x-174816-z

Free standing beautifully designed versatile piece. The sturdy rustic appearance is eye catching and very appealing. Ample space with 2 doors and lots of shelving. Very nice Grocery cupboard or wardrobe.

**Dimensions** 

Length: 1070mm Width: 500mm Height: 1800mm

Available in customized sizes as well as in various stains and white wash techniques. Contact Johann for.

|     | Z |
|-----|---|
|     |   |
|     |   |
| ,   |   |
|     |   |
| _   |   |
|     |   |
|     |   |
| _   |   |
| 1   |   |
| i l |   |
|     |   |
| -   |   |
|     |   |
|     |   |
|     |   |