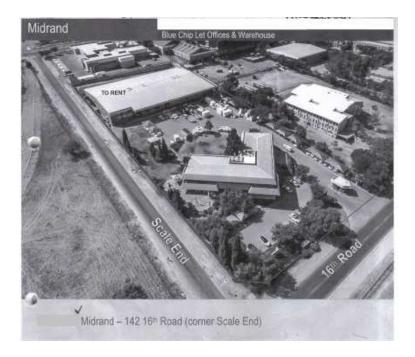

## 142, 16th road, Vodacom building Midrand (0 R)

Location **Gauteng, Johannesburg** https://www.freeadsz.co.za/x-174850-z

2 tenants are renting the premises:

(A) Vodacom
(1) Warehouse (3272m <sup>2</sup>) R 204,053,84 per month exclusive of VAT
(2) Offices (595 m <sup>2</sup>) R53,598,09 per month exclusive of VAT
(B) Cellfind
(1) Offices (652 m <sup>2</sup>) R59,184,78 per month exclusive of VAT
(2) Terrance (88 m <sup>2</sup>) R 5,024,79 per month exclusive of VAT
(2) Terrance (88 m <sup>2</sup>) R 5,024,79 per month exclusive of VAT
(2) Terrance (88 m <sup>2</sup>) R 5,024,79 per month exclusive of VAT
(2) Terrance (88 m <sup>2</sup>) R 5,024,79 per month exclusive of VAT
(2) Terrance (88 m <sup>2</sup>) R 5,024,79 per month exclusive of VAT
(3) Terrance (88 m <sup>2</sup>) R 5,024,79 per month exclusive of VAT
(4) Terrance (88 m <sup>2</sup>) R 5,024,79 per month exclusive of VAT
(5) Terrance (88 m <sup>2</sup>) R 5,024,79 per month exclusive of VAT
(2) Terrance (88 m <sup>2</sup>) R 5,024,79 per month exclusive of VAT
(3) Terrance (88 m <sup>2</sup>) R 5,024,79 per month exclusive of VAT
(4) Terrance (88 m <sup>2</sup>) R 5,024,79 per month exclusive of VAT
(5) Terrance (88 m <sup>2</sup>) R 5,024,79 per month exclusive of VAT
(2) Terrance (88 m <sup>2</sup>) R 5,024,79 per month exclusive of VAT
(3) Terrance (88 m <sup>2</sup>) R 5,024,79 per month exclusive of VAT
(4) Terrance (88 m <sup>2</sup>) R 5,024,79 per month exclusive of VAT
(5) Terrance (88 m <sup>2</sup>) R 5,024,79 per month exclusive of VAT
(4) Terrance (88 m <sup>2</sup>) R 5,024,79 per month exclusive of VAT
(5) Terrance (88 m <sup>2</sup>) R 5,024,79 per month exclusive of VAT
(5) Terrance (88 m <sup>2</sup>) R 5,024,79 per month exclusive of VAT
(6) Terrance (88 m <sup>2</sup>) R 5,024,79 per month exclusive of VAT
(7) Terrance (88 m <sup>2</sup>) R 5,024,79 per month exclusive (88 m <sup>2</sup>) R 5,024,79 per month exclusive (1000 m <sup>2</sup>)