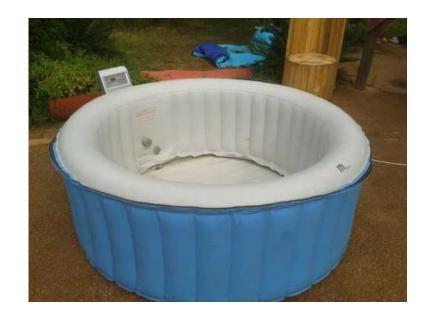

## M- Spa

Location **Gauteng, Pretoria** https://www.freeadsz.co.za/x-174889-z

M-spa inflatable jacuzzi, repairs and parts available. Complete pump units for 4 or 6 seat M-spa (1200) and 4 seat tubs(R900). Complete spa's (R3000) available on order. Deposit.