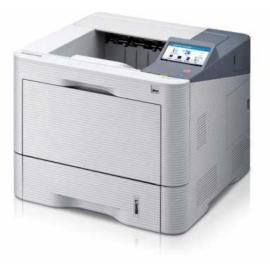

## <u>FREE 🔊 🎖 🖓</u> Samsung ML-5015ND Monochrome Laser Printer (8000 R)

Location https://www.freeadsz.co.za/x-175362-z

Gauteng, Johannesburg

Samsung ML-5015ND in More Detail

Today, a business printer is much more than just a printer; itâ€<sup>™</sup>s a high performance, productivity boosting business tool, and you need a printer you can rely on.

Offering outstanding productivity and versatility, the Samsung Mono Laser Printer

ML-4510ND/ML-5015ND series effortlessly combines performance with simplicity to create the ideal workgroup printer.

Packed with performance and functionality, yet still small and quiet enough to fit into any workgroup, the Samsung ML-4510ND/ML-5015ND series has been designed to ensure that your valuable time isn't wasted dealing with †printer issues'.

Utilising the latest technology, the Samsung ML-4510ND/ML-5015ND series delivers the high-guality, productivity boosting print performance your workgroups demand.

A 600 MHz dual-core processor with Samsung's state-of-the-art System-On-Chip Technology delivers powerful performance levels, while 1 Gbit LAN support and memory expandable up to 768 MB enables large documents to be received and processed guickly from multiple users. This, alongside fast print speeds of up to 48 ppm (A4) and a First Print Out Time of less than 7 seconds means that, no matter what they are trying to print, users won't have to wait for their.