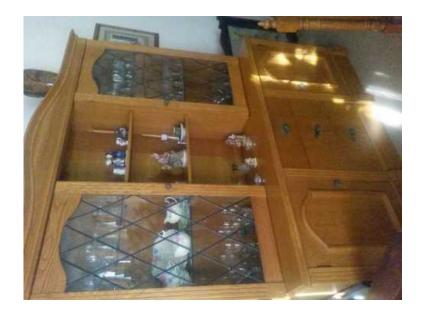

## **OAK DINING SUITE**

Gauteng, Johannesburg https://www.freeadsz.co.za/x-175400-z

WELCH DRESSER, EXTENSION TABLE, 8 TAPESTRY CHAIRS. EXCELLENT CONDITION. MOVING, CAN'T.

|                        |        |                        |        |                        |        |                        |        |                        |        |                        |        | 64576                  |        |                        |        |                        |        |                        |        |
|------------------------|--------|------------------------|--------|------------------------|--------|------------------------|--------|------------------------|--------|------------------------|--------|------------------------|--------|------------------------|--------|------------------------|--------|------------------------|--------|
| https://www.fr<br>00-z | ОАК    | https://www.fr<br>00-z | OAK    | https://www.fr<br>00-z | ОАК    | https://www.fr<br>00-z | ОАК    |
| ·eeadsz.co.za          | DINING | eeadsz.co.za           | DINING | ·eeadsz.co.za          | DINING | ·eeadsz.co.za          | DINING | reeadsz.co.za          | DINING | ·eeadsz.co.za          | DINING |
| ı∕x-1754               | SUITE  | ı∕x-1754               | SUITE  | v/x-1754               | SUITE  | v/x-1754               | SUITE  | v/x-1754               | SUITE  | √x-1754                | SUITE  | √x-1754                | SUITE  | √x-1754                | SUITE  | ı∕x-1754               | SUITE  | √x-1754                | SUITE  |