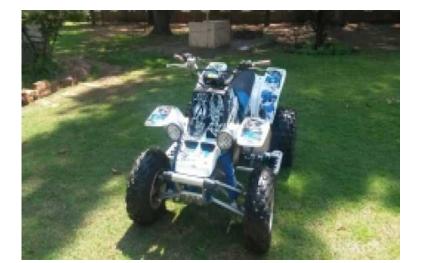

## banshee (32000 R)

Location Gauteng, Vereeniging https://www.freeadsz.co.za/x-175452-z

Quad has full pro circuit system on with booysen reeds and 2 new 0.75mm proX piston kits in, nerve bars

| banshee                           |
|-----------------------------------|-----------------------------------|-----------------------------------|-----------------------------------|-----------------------------------|-----------------------------------|-----------------------------------|-----------------------------------|-----------------------------------|-----------------------------------|
| https://www.freeadsz.co.za/x-1754 |
| 52-z                              |