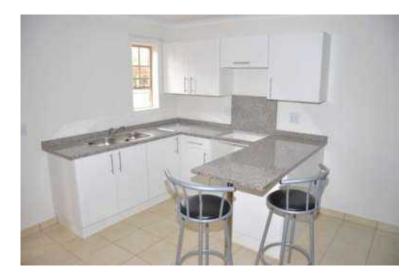

## **EREE MS Z :** Unfurnished 2 Bedroom apartment Bronkhorstspruit (7340 R)

Location Gauteng, Bronkhorstspruit https://www.freeadsz.co.za/x-17554-z

For Rent: Unfurnished two bedroom one bathroom apartment in the little town of Bronkhorstspruit that forms the point of a triangle with Rayton and Bapsfontein, about 50 kilometres east of Pretoria, is a little farming community that deserves a visit for the sheer beauty of the area and because it is home to the Nan Hua Buddhist Temple - the largest Buddhist temple and seminary in Africa.Kusile unfurnished apartment is situated only 38 km or 30 min drive away from Kusile Power Station. A coal-fired power station close to the existing Kendal Power Station in the Nkangala District of the Mpumalanga Province. The Kusile site is about 1 355 hectares in size, and is located on the Hartbeesfontein and Klipfontein farms. Kusile is the most advanced coal-fired power plant project in Eskom.