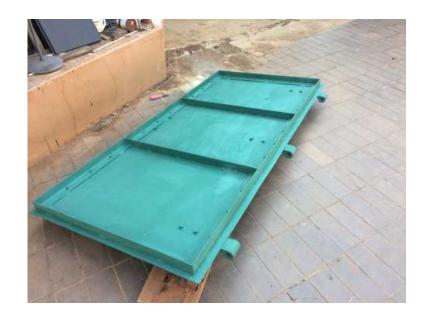

## **Heavy Duty Security Door and Frame (2500 R)**

Location **Gauteng, Pretoria** https://www.freeadsz.co.za/x-175541-z

同學際同

This heavy security door (weighs over 100kg) was manufactured for an internal 'safe room' but was never used. Made of 4mm thick steel plate with internal bracing. No locking mechanism. Swings on 3 Solid pin hinges.

You won't break through this door in a hurry! Door size = 960mm wide, 1960mm high You buy it, you come and collect.

同學學同

| 影響             | Heavy Duty Security Door and Frame        |
|----------------|-------------------------------------------|
|                | https://www.freeadsz.co.za/x-1755<br>41-z |
|                | Heavy Duty Security Door and Frame        |
|                | https://www.freeadsz.co.za/x-1755<br>41-z |
|                | Heavy Duty Security Door and Frame        |
|                | https://www.freeadsz.co.za/x-1755<br>41-z |
|                | Heavy Duty Security Door and Frame        |
|                | https://www.freeadsz.co.za/x-1755<br>41-z |
|                | Heavy Duty Security Door and Frame        |
|                | https://www.freeadsz.co.za/x-1755<br>41-z |
|                | Heavy Duty Security Door and Frame        |
|                | https://www.freeadsz.co.za/x-1755<br>41-z |
|                | Heavy Duty Security Door and Frame        |
| <b>3345</b> .0 | https://www.freeadsz.co.za/x-1755<br>41-z |
|                | Heavy Duty Security Door and Frame        |
|                | https://www.freeadsz.co.za/x-1755<br>41-z |
|                | Heavy Duty Security Door and Frame        |
|                | https://www.freeadsz.co.za/x-1755<br>41-z |
|                | Heavy Duty Security Door and Frame        |
|                | https://www.freeadsz.co.za/x-1755<br>41-z |