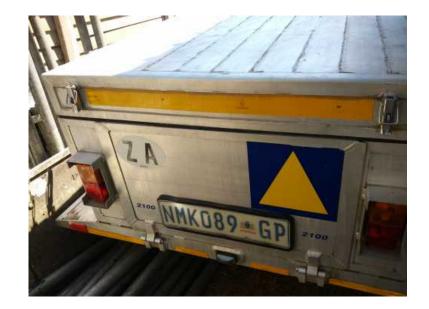

## Aluglide 2100 trailer (10000 R)

Location **Gauteng, Bronkhorstspruit** https://www.freeadsz.co.za/x-175565-z

Trailer in great condition. includes 4 man tent and a.

|        | Aluglide                  | 2100       | trailer |
|--------|---------------------------|------------|---------|
|        | https://www.freea<br>65-z | dsz.co.za/ | x-1755  |
|        | Aluglide                  | 2100       | trailer |
|        | https://www.freea<br>65-z | dsz.co.za/ | x-1755  |
|        | Aluglide                  | 2100       | trailer |
|        | https://www.freea<br>65-z | dsz.co.za/ | x-1755  |
|        | Aluglide                  | 2100       | trailer |
|        | https://www.freea<br>65-z | dsz.co.za/ | x-1755  |
| 經濟     | Aluglide                  | 2100       | trailer |
|        | https://www.freea         | dsz.co.za/ | x-1755  |
|        | Aluglide                  | 2100       | trailer |
| 75 pt. | https://www.freea<br>65-z | dsz.co.za/ | x-1755  |
|        | Aluglide                  | 2100       | trailer |
|        | https://www.freea         | dsz.co.za/ | x-1755  |
|        | Aluglide                  | 2100       | trailer |
|        | https://www.freea<br>65-z | dsz.co.za/ | x-1755  |
|        | Aluglide                  | 2100       | trailer |
|        | https://www.freea<br>65-z | dsz.co.za/ | x-1755  |
|        | Aluglide                  | 2100       | trailer |
|        | https://www.freea<br>65-z | dsz.co.za/ | x-1755  |