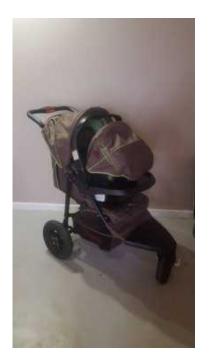

## Chelino jogging travel system (1950 R)

Location Gauteng, Midrand https://www.freeadsz.co.za/x-175579-z

Chelino jogging travel

|                                                                            |                                                                            | 1                                                                          | 1                                                                          | I                                                                          | 1                                                                          | 1                                                                          | 1                                                                          | 1                                                                          | 1                                                                          |
|----------------------------------------------------------------------------|----------------------------------------------------------------------------|----------------------------------------------------------------------------|----------------------------------------------------------------------------|----------------------------------------------------------------------------|----------------------------------------------------------------------------|----------------------------------------------------------------------------|----------------------------------------------------------------------------|----------------------------------------------------------------------------|----------------------------------------------------------------------------|
|                                                                            |                                                                            |                                                                            |                                                                            |                                                                            |                                                                            |                                                                            |                                                                            |                                                                            |                                                                            |
| Chelino jogging travel system<br>https://www.freeadsz.co.za/x-1755<br>79-z |