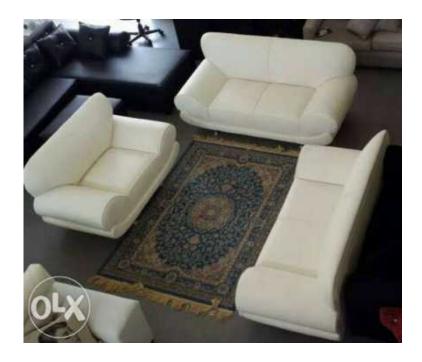

## FREE MOS Z:2 Special3-2-1 California Lounge Suite (6 Seater) (5999 R)

Location Gauteng https://www.freeadsz.co.za/x-17582-z

Visit Our Factory/Showroom for a Wide Range of Selected Household Furniture. Our Range includes 4 Piece Sets, 3 Piece Sets, Corner Lounge Units, 2 Seater & 3 Seater Couches, Chaise, Ottomans, Tub Chairs, Wingbacks and much more.

Matching Scatter Cushions Also Included In Lounge Suite.

We supply stylish furnishings for every size space and taste.

WE MANUFACTURE, STOCK & SELL THE FOLLOWING FURNITURE RANGE:

- \* Center Tables (Ottomans)
- \* Custom Couch Design
- \* Event Couches
- \* Headboards
- \* Lounge Suites
- \* L / U Shape Corner Lounge Suite
- \* Sabella Chairs
- \* Tub Chairs
- \* Wing-back Chairs