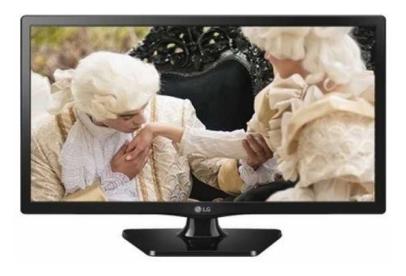

## LG 23.6quot Personal VA LED TVMonitor (3323 R)

Location Gauteng, Centurion https://www.freeadsz.co.za/x-176140-z

24MT47D-PT.AFB

Please visit www.technowave.co.za to place orders and view our full range of products.

## Product Overview

The LG 24MT47D-PT.AFB 23.6 inch personal LED TV/Monitor features a VA LCD panel with 1366 x 768 native resolution and LED backlighting that promotes sharp detail and contrast - even when watching sports and action movies. The TV supports HD 720p TV resolution, Refresh Rate of 60 Hz with an Aspect Ratio of 16:9, a fast GTG 5ms Response Time as well as a massive Contrast Ratio of 5000000:1.