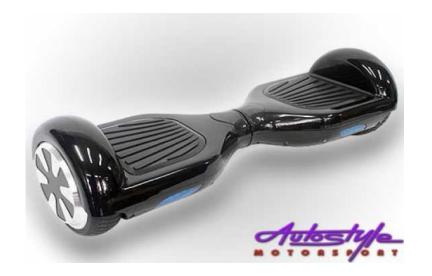

## Smart Balance 8inch Wheels Electric Skate Board (4000 R)

Gauteng, Centurion Location https://www.freeadsz.co.za/x-176284-z

Smart Balance 8inch Wheels Electric Skate Board

The 2 wheel self balancing board is a fun new futuristic way to travel and effortlessly glide from A to B with this board.

Simply step on the footboard and lean in your desired direction and the 2 wheel self-balancing board will take you there. The basic principles of self-balancing scooters apply.

Simply lean forward to move and lean back to stop.

Highlights: easy to handle Self balancing control max speed in 8-12km/h electric scooter self balance includes charger maximum load 120kg

E&OE