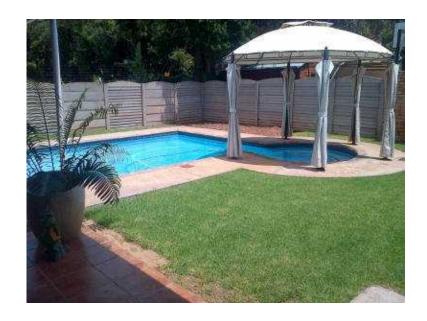

## ABLE BODIED, OR NOT? WE WELCOME YOU!

On-The-Wheel is a guesthouse with a feeling of country living, while conveniently situated close to Loftus, Union Buildings and all the main Hospitals in Pretoria.

It is nestled with a beautiful and tranquil garden. All rooms are elegantly decorated, with Oregon wood and clean white linen. We have a heated pool & Jacuzzi with wheelchair access to the pool, we provide the wheelchair. Some of our most attractive features are our full wheelchair access throughout the accommodation. We offer an accessible bathroom, with shower seat, grab rails and commode -type shower chair. We offer secure parking, elegant rooms, televisions in rooms and open dining area outside. This is a private questhouse and run by the owner, who is also a wheelchair user. It is ideally suited for discerning business and leisure travellers who can look forward to a warm welcome and superb hospitality.