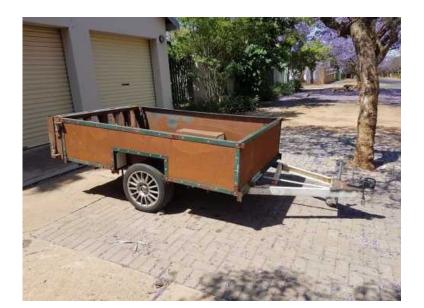

## Large unfinished trailer (2800 R)

Location Gauteng, Pretoria https://www.freeadsz.co.za/x-176977-z

I don't have the space for the trailer anymore since I moved and so need to sell it.

It has a large load-box of 2200 x 1500 and was based on a boat trailer so can take fairly heavy loads. Yes, it is not the most beautiful but it was made to be functional and not as a show piece and it gets the job done.

The tailgate can open normally or as a ramp so a motorcycle or quad can easily be loaded. The tailgate does not have any sheet-metal yet so that will still have to be added before it can be used as a ramp and a piece of chain still needs to be added to the front to hook over the.