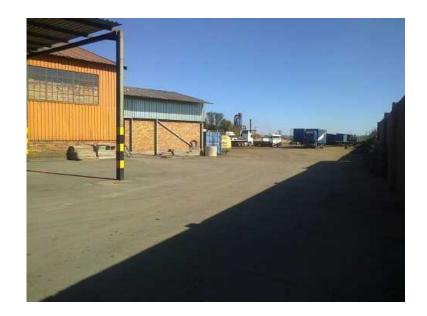

## 3000m2 warehouse with 6000m2 yard space for rent in Germiston (75000 R)

Gauteng, Johannesburg Location https://www.freeadsz.co.za/x-177114-z

3000m2 warehouse/factory for rent in Germiston. Has 6000m2 yard where super links can easily turn. Service area for trucks with maintenance pits. High roller shutter doors, ample offices,.