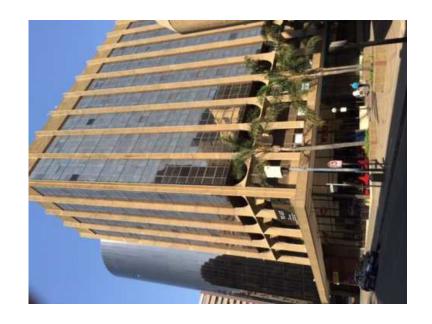

## Sage Centre has commercial office and retail shops space for rent in Booysens. (85 F

Location **Gauteng**, **Johannesburg** https://www.freeadsz.co.za/x-177173-z

Sage Centre has commerial office with retail shops space to let.

Offices size is 1001 m2 and 519.99 m2 priced at R85.00 per m2. Shop size is 160 m2 priced at R135.00 per m2.

Occupation for this property is available immediately.

This commercial office property is situated in Booysens, Johannesburg. Well surrounded by excellent amenities in the area such as primary and secondary school, shopping center, banking services and government municipal offices.

These commercial office premises are in close proximity to public transport such as taxis, train station and buses. Easy accessible from (M1) De villiers Graaf Motorway, Booysens Road and other major routes.