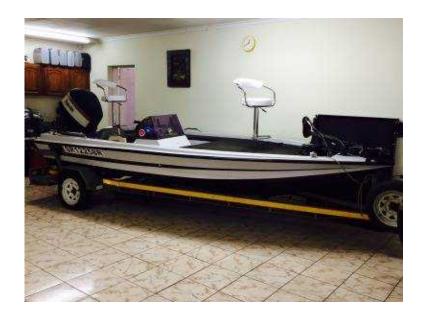

## Bass boat 140 HP Yamaha Motor (69000 R)

Location **Gauteng, Johannesburg** https://www.freeadsz.co.za/x-17721-z

140hp Yamaha trim/tilt newly serviced and in excellent working order, 2xFishfinders (one in front, Eagle, 1 main, Lowrance, top of the range fish finder worth 20k with all its bells and whistles), boat hull in great condition, new seats 360ââ,¬â,¢ swivel up-down, Troll motor in great condition, live well with pumps and timer, Many fishing rods/reels and equipment as in pictures, 2 tanks and many more, Single axle trailer with Spare licensed trailer buoyancy cert. This was my late fatherââ,¬â,¢s pride and joy and we have no use for the equipment. All sold as is. Optional extra troll motor and more.