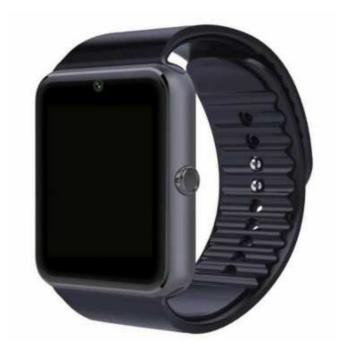

## 2016 Bluetooth Smartwatch that takes a sim card and a SD card (1500 R)

Gauteng, Johannesburg Location

https://www.freeadsz.co.za/x-177213-z

Latest Bluetooth Smartwatch that takes a sim card and a SD.

**Specifications** 

CPU: 533MHz MTK6261D Memory:128M+64M

TF Card: Support max 32GB TF card

Display: 1.54" inch TFT HD LCD, Resolution ratio: 240\*240 pixel

Bluetooth: Ver. 3.0 Camera: 0.3M Battery: 350mAh

Acceleration sensor: Step gauge analysis, Sedentary remind, Sleep monitoring, Anti lost, Remote

picture.

Touch screen: TFT capacitive touch screen

Main function:

1. Phone function: GSM/GPRS 850/900/1800/1900MHz, call record, phone book, Hands-free Bluetooth phone call

hat takes a

hat takes

etooth Smartwatch sim card and a SD