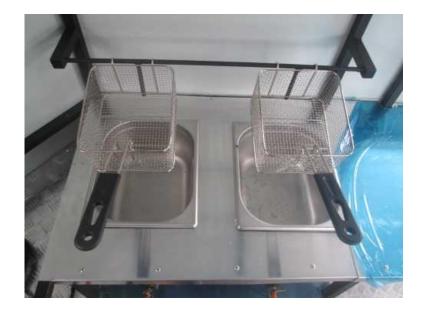

## INSIDE THE TRAILER.

- 1 x Back door.
- 3 x Ring burners for cooking.
- 1 x Line burner with cast iron plate for frying.
- 2 x Deep fryer with baskets.
- 1 x Chafing dish (2 in 1) to keep food warm.
- 1 x Washing basen at the back.