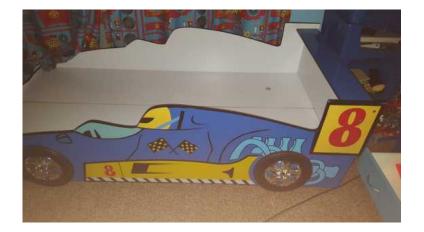

## Cars Children Bed (1000 R)

Location Gauteng, Moot

https://www.freeadsz.co.za/x-177584-z

Normal size single bed, so its not the very small one, it has sides on the side of the bed, no matress included

Blue and Yellow in colour, looks like a real racing car, with the wheels and