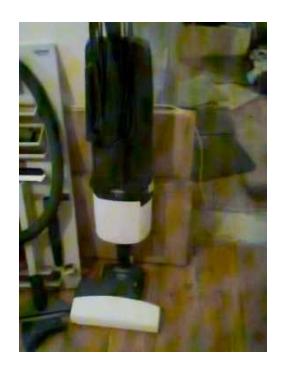

## Vorwerk ET 340 (3500 R)

Location **Gauteng, Midrand** https://www.freeadsz.co.za/x-17785-z

Hardly been used
As new
Lots of exstras as brushes long pipe
Can also hang on shoulder with a

| ]<br>[223: | Vorwerk                     | Ξ.          | 340  |
|------------|-----------------------------|-------------|------|
|            | https://www.freeadsa        | z.co.za/x-1 | 1778 |
|            | Vorwerk                     | ET          | 340  |
|            | https://www.freeadsa        | z.co.za/x-1 | 1778 |
|            | Vorwerk                     | 띡           | 340  |
|            | https://www.freeadsa        | z.co.za/x-1 | 1778 |
|            | Vorwerk                     | 띡           | 340  |
|            | https://www.freeadsa        | z.co.za/x-1 | 1778 |
| 温楽         | Vorwerk                     | Ħ           | 340  |
|            | https://www.freeads:<br>5-z | z.co.za/x-1 | 1778 |
|            | Vorwerk                     | Ħ           | 340  |
|            | https://www.freeadsa        | z.co.za/x-1 | 1778 |
|            | Vorwerk                     | Ħ           | 340  |
|            | https://www.freeadsa        | z.co.za/x-1 | 1778 |
|            | Vorwerk                     | Ħ           | 340  |
|            | https://www.freeadsa        | z.co.za/x-1 | 1778 |
|            | Vorwerk                     | Ħ           | 340  |
|            | https://www.freeadsa        | z.co.za/x-1 | 1778 |
|            | Vorwerk                     | ET          | 340  |
|            | https://www.freeadsa<br>5-z | z.co.za/x-1 | 1778 |