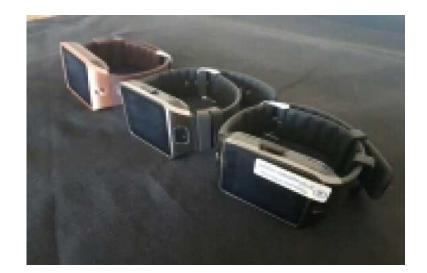

## Nifty Wristwatch Phone (800 R)

Location **Gauteng, Johannesburg** https://www.freeadsz.co.za/x-177911-z

This handy watch is a phone that has music player, camera, pedometer, sleep monitor and more. You can sync with your android phone via Bluetooth or use it separately on its.