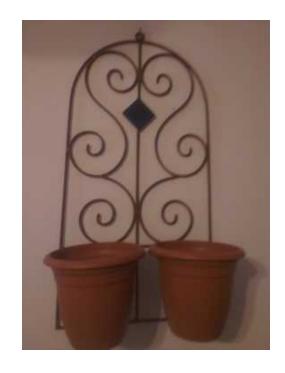

## Pot Plant Holders (290 R)

Location **Gauteng, Moot** https://www.freeadsz.co.za/x-177975-z

Wrought Iron Pot Plant Holders Size 400x600mm Pots

| https://75-z | Pot //www.fr    | Plant Plant Plant Plant | Holders no.za/x-1779 no.za/x-1779 Holders |
|--------------|-----------------|-------------------------|-------------------------------------------|
| https:/      | Pot<br>//www.fr | Plant<br>eeadsz.c       | Holders                                   |
| https:/      | Pot<br>//www.fr | Plant<br>eeadsz.c       | Holders                                   |
| https://     | Pot<br>//www.fr | Plant<br>eeadsz.c       | Holders                                   |
| https:/      | Pot<br>//www.fr | Plant<br>eeadsz.c       | Holders                                   |
| https:/      | Pot<br>//www.fr | Plant<br>eeadsz.c       | Holders<br>:o.za/x-1779                   |
| https:/      | Pot<br>//www.fr | Plant<br>eeadsz.c       | Holders                                   |
| https://75-z | Pot<br>//www.fr | Plant<br>eeadsz.c       | Holders<br>.o.za/x-1779                   |