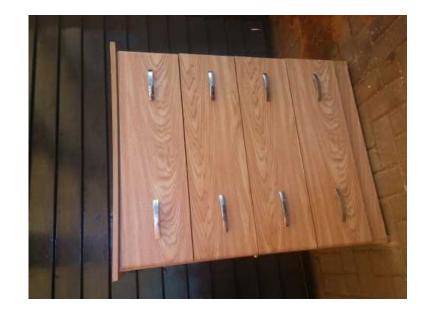

## Chest of drawers (650 R)

Location **Gauteng, Pretoria** https://www.freeadsz.co.za/x-17855-z

4 Drawers. Outside dimensions: 1,3 x 0,85 x 0,53m. Good

| https://www.freeads<br>5-z | Chest o    | https://www.freeads<br>5-z | Chest o    | https://www.freeads<br>5-z | Chest o    | https://www.freeads<br>5-z | Chest      | https://www.freeads<br>5-z | Chest      | https://www.freeads<br>5-z | Chest o    | https://www.freeads | Chest      | https://www.freeads | Chest      | https://www.freead:<br>5-z | Chest o    | https://www.freeads<br>5-z | Chest      |
|----------------------------|------------|----------------------------|------------|----------------------------|------------|----------------------------|------------|----------------------------|------------|----------------------------|------------|---------------------|------------|---------------------|------------|----------------------------|------------|----------------------------|------------|
| sz.co.za/x-1785            | of drawers | sz.co.za/x-1785     | of drawers | sz.co.za/x-1785     | of drawers | sz.co.za/x-1785            | of drawers | sz.co.za/x-1785            | of drawers |